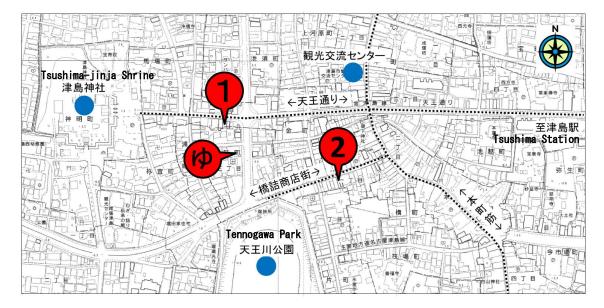

## Map of Tsushima Guest House

## ©Guest house facilities

| 1 | Getaya and Management office (11 minutes on foot from Tsushima |
|---|----------------------------------------------------------------|
|   | station)                                                       |
|   | Tsushima-shi Tenno dori 1 - chome 21 street                    |
| 2 | Hashizume no Ie (11 minutes on foot from Tsushima Station)     |
|   | Tsushima-shi Hashizume-cho 1 - chome 40 address                |

## ◎Public bath

| ø | Sento [Ikesu Onsen] (within 5 minutes on foot from the townhouse) |
|---|-------------------------------------------------------------------|
|   | Business hours: 15 o'clock to 21 o'clock                          |
|   | Regular holiday: every Wednesday, 3rd Thursday                    |
|   | Tsushima-shi 3 - chome Hashizume Town 41 street                   |